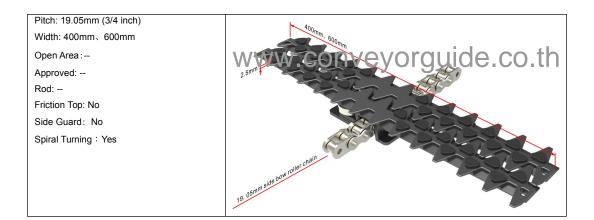

บอกทุกเรื่องที่คนอื่นไม่อยากให้คุณรู้

HOT LINE: 090-907-6077, 02-992-1025

HS-2200-B2-EL Spiral Plate Chain Conveyor Belt has the pitch of 3/4 inch, same as the specification of general Spiral Plate chains on sell, and it can also be selected by other brands.

## Size of HS-2200-B2-EL Spiral Plate Chain Conveyor

HS-2200-B2 Spiral Plate Chain Conveyor has two fixed specification: W = 420mm (effective width: 400mm) and 620mm (effective width: 600mm). Please tell us your required size according to the figure below.