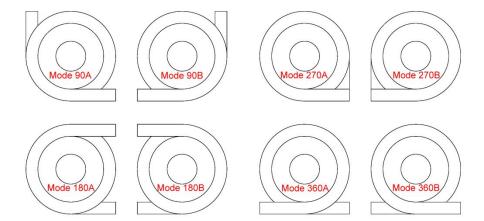

## **Height and Storey**

- 1.Please fill in your required below exit and entrance height (H1), length of straight line segment (L1), lift range (H2), length of straight line segment (L2), and state uphill and downhill conveying requirements.
- 2.The maximum height of the conveyor is 6m and the maximum number of storeys is ten. Please contact customer service department of the Company for inclination changes due to different heights and numbers of storeys.
- 3.External dimension (OD): HS-2200-B2-EL-400mm: 1,720mm; HS-2200-2B-EL-600mm: 1,920mm
- 4.Please refer to the schedule and graphical representation for exit and entrance direction of Mode N.
- 5.Please describe the angle of inclination for successful lift or the material of the conveyed object touching the conveyor belt.
- 6.Please describe the volume and heading of the conveyed object.
- 7.Please describe the operating dry and humidity environment as well as temperature difference of the conveyor.
- 8. Please describe the supply voltage and current frequency of the conveyor.