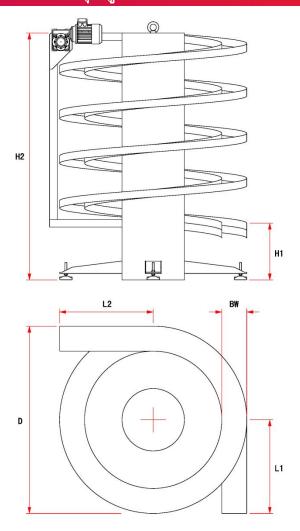

## Size of HS-2200-B2-EL Spiral Plate Chain Conveyor

HS-2200-B2 Spiral Plate Chain Conveyor has two fixed specification: W = 420mm (effective width: 400mm) and 620mm (effective width: 600mm). Please tell us your required size according to the figure below.

## **Height and Storey**

- 1.Please fill in your required below exit and entrance height (H1), length of straight line segment (L1), lift range (H2), length of straight line segment (L2), and state uphill and downhill conveying requirements.
- 2.The maximum height of the conveyor is 6m and the maximum number of storeys is ten. Please contact customer service department of the Company for inclination changes due to different heights and numbers of storeys.
- 3.External dimension (OD): HS-2200-B2-EL-400mm: 1,720mm; HS-2200-2B-EL-600mm: 1,920mm
- 4.Please refer to the schedule and graphical representation for exit and entrance direction of Mode N.
- 5.Please describe the angle of inclination for successful lift or the material of the conveyed object touching the conveyor belt.
- 6.Please describe the volume and heading of the conveyed object.
- 7.Please describe the operating dry and humidity environment as well as temperature difference of the conveyor.
- 8. Please describe the supply voltage and current frequency of the conveyor.