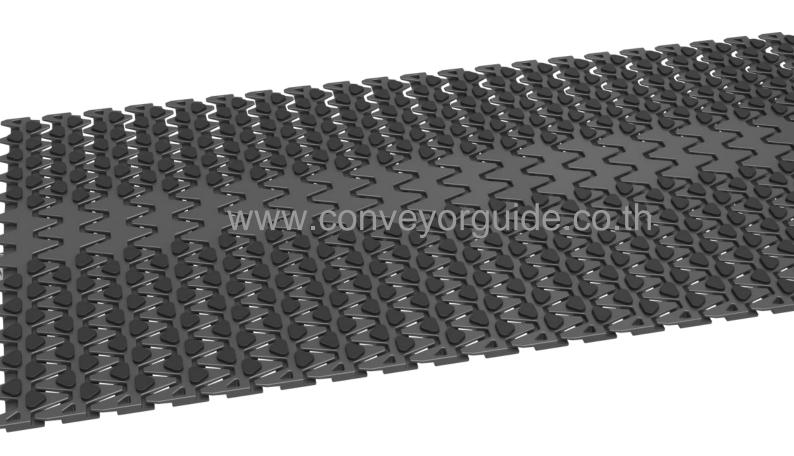

#### HS-2200-B2-EL Spiral Plate Chain Conveyor Belt

HS-2200-B2-EL Spiral Plate Chain Conveyor Belt is a kind of high-quality conveyor belt specially developed for spiral conveyor by HONGSBELT International (HK) Limited , It is made of composite plastic steel material and characterized by wear resistance, long service life, as well as herringbone stagger design, which is available to reduce umbellate seam in circular motion, makes the conveyed object stand on the conveyor belt more stably, and even avoids product damage or falling down due to the sinking of contacting part in seam.

As to the product with big rake angle, HS-2200-B2-EL friction block form plate link chain is optional, and inner edge bearing is a famous international brand. This bearing performs better in lubrication and service life of its rigidity.