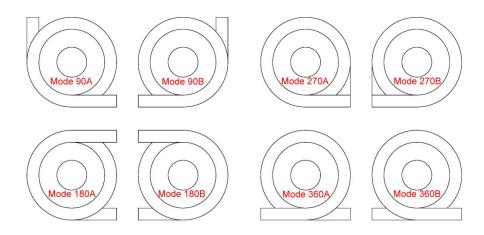

3.External dimension (OD): HS-2200-B2-400mm: 1,720mm; HS-2200-B2-600mm: 1,920mm

4.Please refer to the schedule and graphical representation for exit and entrance direction of Mode N.

5.Please describe the angle of inclination for successful lift or the material of the conveyed object touching the conveyor belt.