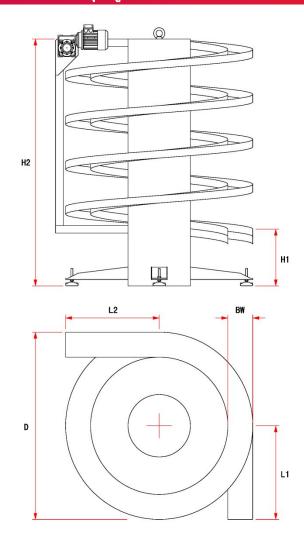

#### **Height and Storey**

1.Please fill in your required below exit and entrance height (H1), length of straight line segment (L1), lift range (H2), length of straight line segment (L2), and state uphill and downhill conveying requirements.

2.The maximum height of the conveyor is 6m and the maximum number of storeys is ten. Please contact customer service

department of the Company for inclination changes due to different heights and numbers of storeys.

3.External dimension (OD): HS-2200-B2-400mm: 1,720mm; HS-2200-B2-600mm: 1,920mm

4.Please refer to the schedule and graphical representation for exit and entrance direction of Mode N.

5.Please describe the angle of inclination for successful lift or the material of the conveyed object touching the conveyor belt.