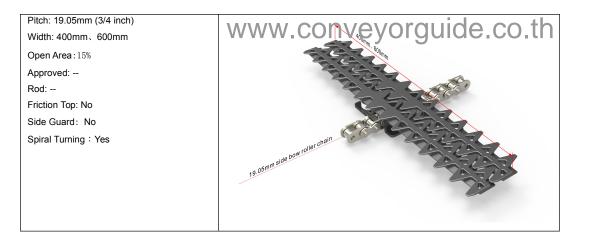

#### Data

| Chain material  | Chain S        | trength        | Tempe    | Turning Radius |          |  |
|-----------------|----------------|----------------|----------|----------------|----------|--|
|                 | Strength (kgf) | total load(kg) | ℃ (min.) | ℃ (max.)       | mm (Min) |  |
| Carbon steel    | 3500           | 600            | -40      | 93             | 650      |  |
| Stainless steel | 2800           | 480            | -40      | 93             | 650      |  |

### HOT LINE : 090-907-6077 , 02-992-1025

HS-2200-B2 Spiral Plate Chain Conveyor Belt has the pitch of 3/4 inch, same as the specification of general Spiral Plate chains on sell, and it can also be selected by other brands.

### Size of HS-2200-B2 Spiral Plate Chain Conveyor

HS-2200-B2 Spiral Plate Chain Conveyor has two fixed specification: W = 420mm (effective width: 400mm) and 620mm (effective width: 600mm). Please tell us your required size according to the figure below.