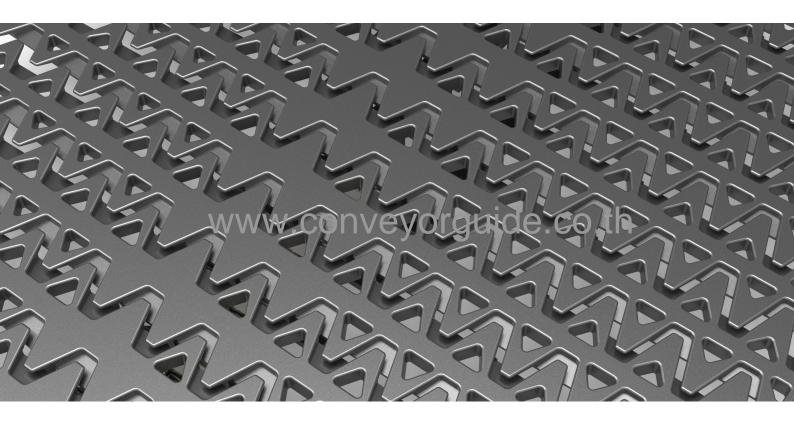

### HS-2200-B2 Spiral Plate Chain Conveyor Belt

HS-2200-B2 Spiral Plate Chain Conveyor Belt is a kind of high-quality conveyor belt specially developed for spiral conveyor by HONGSBELT International (HK) Limited , It is made of composite plastic steel material and characterized by wear resistance, long service life, as well as herringbone stagger design, which is available to reduce umbellate seam in circular motion, makes the conveyed object stand on the conveyor belt more stably, and even avoids product damage or falling down due to the sinking of contacting part in seam.